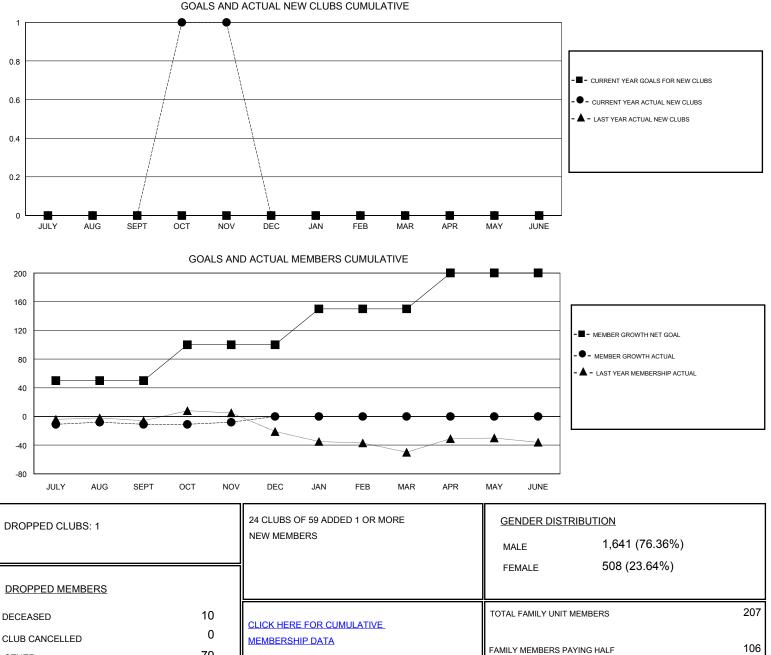

## MONTHLY MEMBERSHIP PROGRESS REPORT

District 1 J

Results as of: 11/30/2019

| GMT:                           | LOCATION ILLINOIS |   |   |                                  |    |    | GMT CA |
|--------------------------------|-------------------|---|---|----------------------------------|----|----|--------|
| Clubs<br>RESULTS FOR 2019-2020 |                   |   |   | Members<br>RESULTS FOR 2019-2020 |    |    |        |
|                                |                   |   |   |                                  |    |    |        |
| JULY/AUG/SEPT                  | 0                 | 0 | 1 | JULY/AUG/SEPT                    | 50 | 37 | 43     |
| OCT/NOV/DEC                    | 0                 | 1 | 0 | OCT/NOV/DEC                      | 50 | 53 | 46     |
| JAN/FEB/MAR                    | 0                 | 0 | 0 | JAN/FEB/MAR                      | 50 | 0  | 0      |
| APR/MAY/JUNE                   | 0                 | 0 | 0 | APR/MAY/JUNE                     | 50 | 0  | 0      |